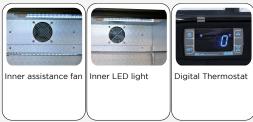

### **GENERAL FEATURES**

| N.3 Sliding door BACK BAR (Height 900mm)                        | • |
|-----------------------------------------------------------------|---|
| Aluminium for internal and black coated steel for external side | • |
| Item with shiny finishing and total height at 900mm             | • |
| Roll-bond evaporator system with fan assisted cooling           | • |
| Automatic compressor cycle defrost                              | • |
| Foaming Agent Cyclopentane (40mm per side)                      | • |
| Digital Thermostat                                              | • |
| Self Closing Door                                               | • |
| Removable Gasket                                                | • |
| Adjustable shelves: 6 Pcs                                       | • |
| Toughened safety tempered glass                                 | • |
| Lock fitted as standard                                         | • |
| Inner horizontal LED light                                      | • |
| N.4 Adjustable feet                                             | • |
| Energy efficiency class: B                                      | • |