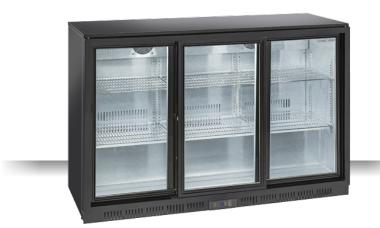

### **GENERAL FEATURES**

| N.3 Sliding door BACK BAR (Height 900mm)                        | • |
|-----------------------------------------------------------------|---|
| Aluminium for internal and black coated steel for external side | • |
| Item with shiny finishing and total height at 900mm             | • |
| Roll-bond evaporator system with fan assisted cooling           | • |
| Automatic compressor cycle defrost                              | • |
| Foaming Agent Cyclopentane (40mm per side)                      | • |
| Digital Thermostat                                              | • |
| Self Closing Door                                               | • |
| Removable Gasket                                                | • |
| Adjustable shelves: 6 Pcs                                       | • |
| Toughened safety tempered glass                                 | • |
| Lock fitted as standard                                         | • |
| Inner horizontal LED light                                      | • |
| N.4 Adjustable feet                                             | • |
| Energy efficiency class: B                                      | • |

#### **TECHNICAL SPECIFICATIONS**

| Capacity                         | 320 L          |
|----------------------------------|----------------|
| Temperature                      | M1 (-1° ~ +5°) |
| Consumption                      | 3.89 kWh/24h   |
| Rated Power                      | 240 W          |
| Noise level                      | 60 dB(A)       |
| Net Weight                       | 80 Kg          |
| Gross Weight                     | 95 Kg          |
| External Dimensions (WxDxH mm)   | 1350x520x900   |
| Internal Dimensions (WxDxH mm)   | 1270x420x750   |
| Packaging dimensions (WxDxH mm)  | 1405x570x980   |
| Loading quantities 20'/40'/40'HQ | 32/66/66       |