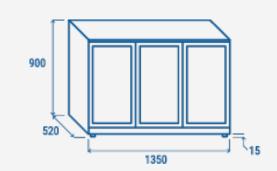

#### **TECHNICAL SPECIFICATIONS**

| Capacity                         | 320 L          |
|----------------------------------|----------------|
| Temperature                      | M1 (-1° ~ +5°) |
| Consumption                      | 3.89 kWh/24h   |
| Rated Power                      | 240 W          |
| Noise level                      | 60 dB(A)       |
| Net Weight                       | 80 Kg          |
| Gross Weight                     | 95 Kg          |
| External Dimensions (WxDxH mm)   | 1350x520x900   |
| Internal Dimensions (WxDxH mm)   | 1270x420x750   |
| Packaging dimensions (WxDxH mm)  | 1405x570x980   |
| Loading quantities 20'/40'/40'HQ | 32/66/66       |

## **PRODUCT DIMENSIONS**